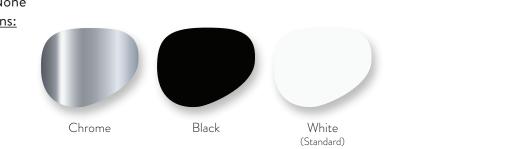

Features & Benefits: The unique combination of metal frame, upholstered seat and wood seat panel, make the Lotus-P stand out from the crowd. Available in a side chair, barstool and backless barstool with a durable powdercoat frame. Choose from any of our graded-in fabrics for the seat cushion, or supply your own material. Suitable for restaurants, hotels and universities. Lotus P stool is made with a white powder coated standard finish. In stock frames can be powder coated Black or Chrome available at no additional cost, but may have a longer lead time.

Optional Add Ons: none Order Minimum: None Metal Finish Options:

Wood Finish Options: