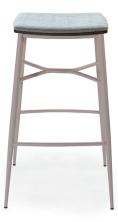

## Lotus P Backless Stool

W - 18" D - 17.5" H - 31" SH - 31" SD - 15.25" Weight: 15 lbs

Materials: Metal frame with upholstered seat and wood seat panel. Seat available in COM or our graded fabrics. Yardage: .5 yds

Features & Benefits: The unique combination of metal frame, upholstered seat and wood seat panel, make the Lotus-P stand out from the crowd. Available in a side chair, barstool and backless barstool with a durable powdercoat frame. Choose from any of our graded-in fabrics for the seat cushion, or supply your own material. Suitable for restaurants, hotels and universities. Lotus P stool is made with a white powder coated standard finish. In stock frames can be powder coated Black or Chrome available at no additional cost, but may have a longer lead time.