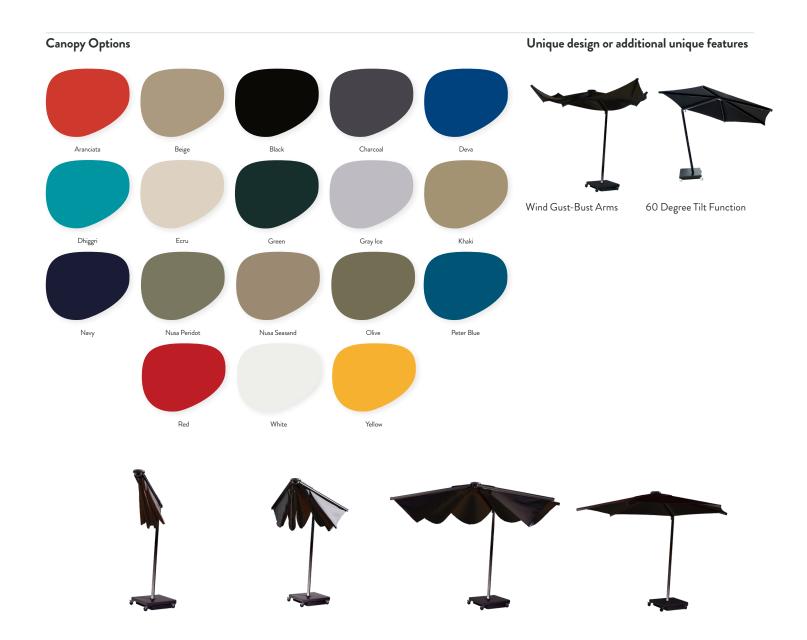

#### Materials

- 316 Stainless Steel Post
- Adonized Aluminum Arms
- Mobile Stainless Steel Base w/casters
- Fabric Canopy

#### Options & Add Ons

- •18 Canopy Colors
- 2 Base Colors

beaufurn.com info@beaufurn.com 336.941.3446 336.941.3568 fax 888.766.7706

#### Parashade Black

H 8' Dia 10'