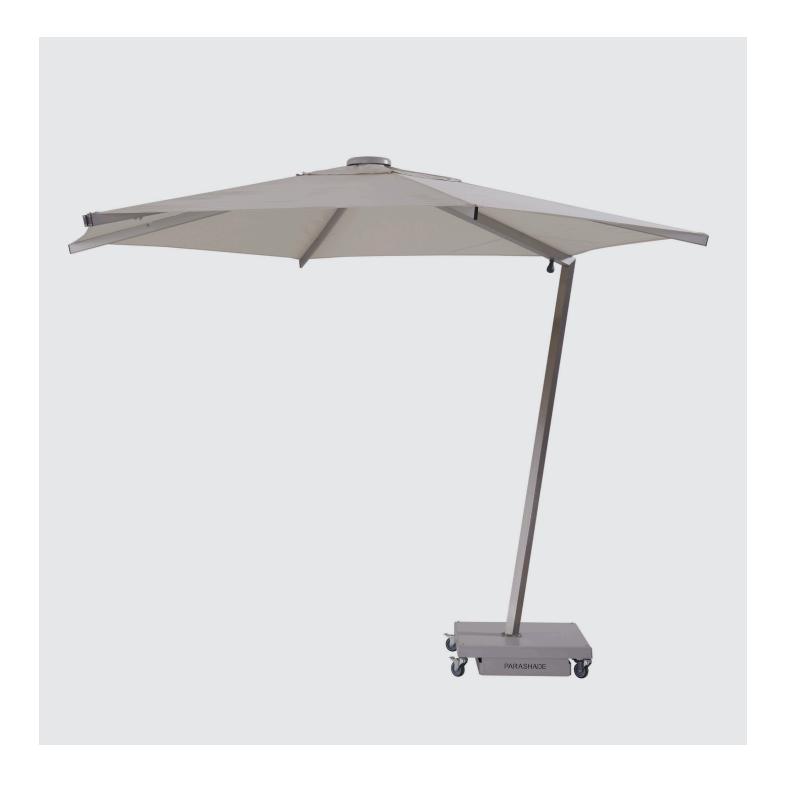

## Parashade Umbrella - Black

Canopy Width - 10' | Height to Top of Umbrella - 8'

#### Shade Any Way You Need It.

Revolutionary and versatile with a beautiful, minimalist design, the Parashade creates shade wherever and however you need it. With parallel motion opening, tilt functionality, and gust-busting arms that combat the windiest days this umbrella is ready for any patio or pool deck.