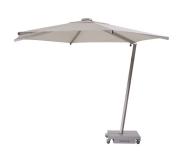

## Parashade Umbrella

Canopy Width - 10' | Height to Top of Umbrella - 8'

#### Shade Any Way You Need It.

Revolutionary and versatile with a beautiful, minimalist design, the Parashade creates shade wherever and however you need it. With parallel motion opening, tilt functionality, and gust-busting arms that combat the windiest days this umbrella is ready for any patio or pool deck.

#### Materials

- 316 Stainless Steel Post
- Adonized Aluminum Arms
- Mobile Stainless Steel Base w/casters
- Fabric Canopy

#### Options & Add Ons

- •18 Canopy Colors
- 2 Base Colors

## Parashade

H 8' Dia 10'