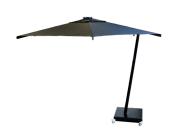

## Parashade Umbrella - Black

Canopy Width - 10' | Height to Top of Umbrella - 8'

#### Shade Any Way You Need It.

Revolutionary and versatile with a beautiful, minimalist design, the Parashade creates shade wherever and however you need it. With parallel motion opening, tilt functionality, and gust-busting arms that combat the windiest days this umbrella is ready for any patio or pool deck.

#### Materials

- 316 Stainless Steel Post
- Adonized Aluminum Arms
- Mobile Stainless Steel Base w/casters
- Fabric Canopy

#### Options & Add Ons

- •18 Canopy Colors
- 2 Base Colors

beaufurn.com info@beaufurn.com 336.941.3446 336.941.3568 fax 888.766.7706

#### Parashade Black

H 8' Dia 10'