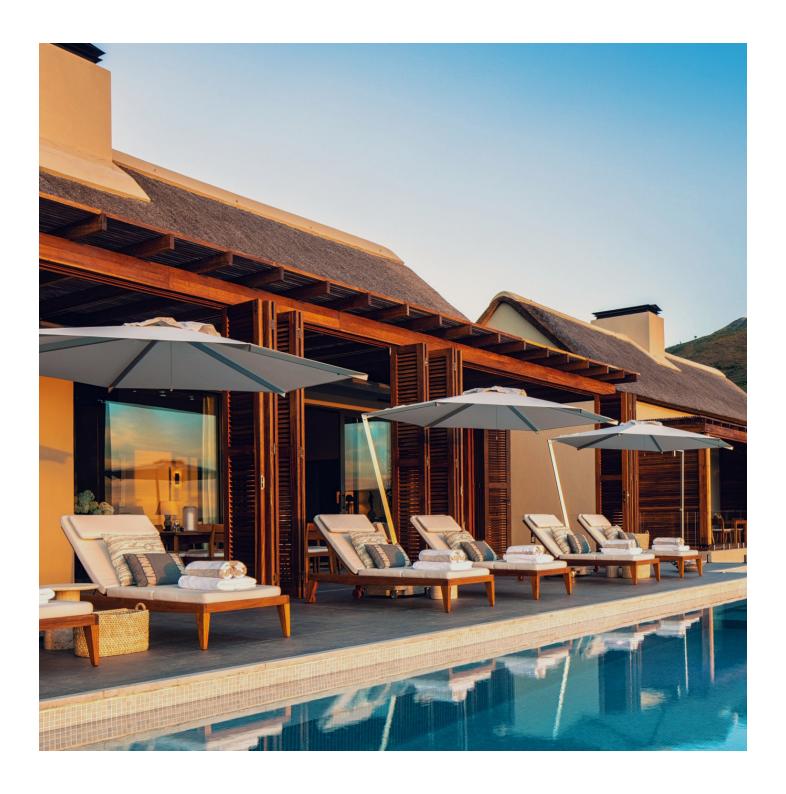

### Shade Any Way You Need It.

Revloutionary and versatile with a beautiful, minimalist design, the Parashade creates shade wherever and however you need it. With parallel motion opening, tilt functionality, and gust-busting arms that combat the windiest days this umbrella is ready for any patio or pool deck.

#### Shade Any Way You Need It.

Revolutionary and versatile with a beautiful, minimalist design, the Parashade creates shade wherever and however you need it. With parallel motion opening, tilt functionality, and gust-busting arms that combat the windiest days this umbrella is ready for any patio or pool deck.