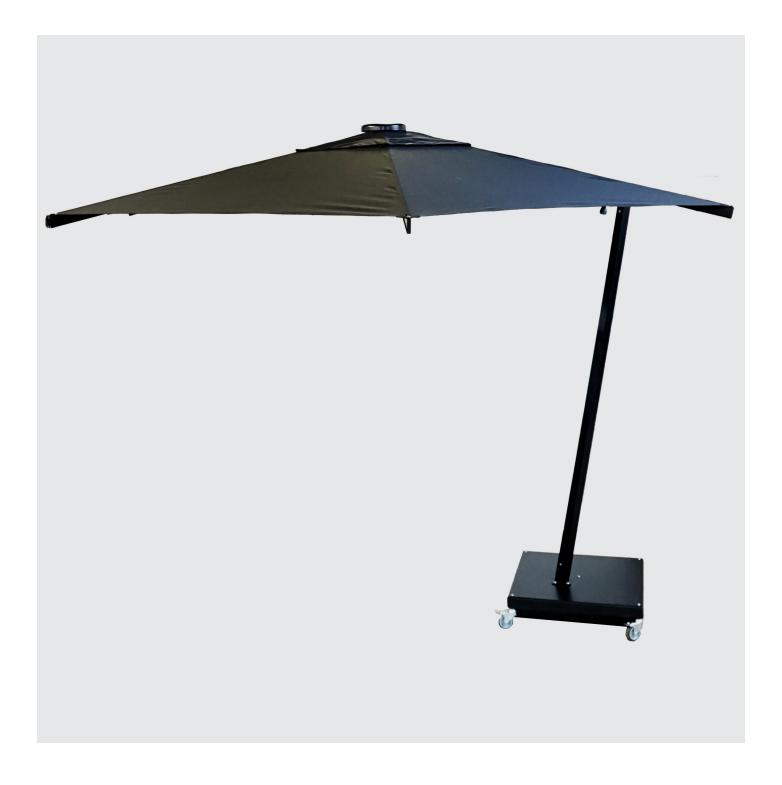

## Parashade Umbrella - Black

Canopy Width - 10' | Height to Top of Umbrella - 8'

## Parashade

H 8' Dia 10'