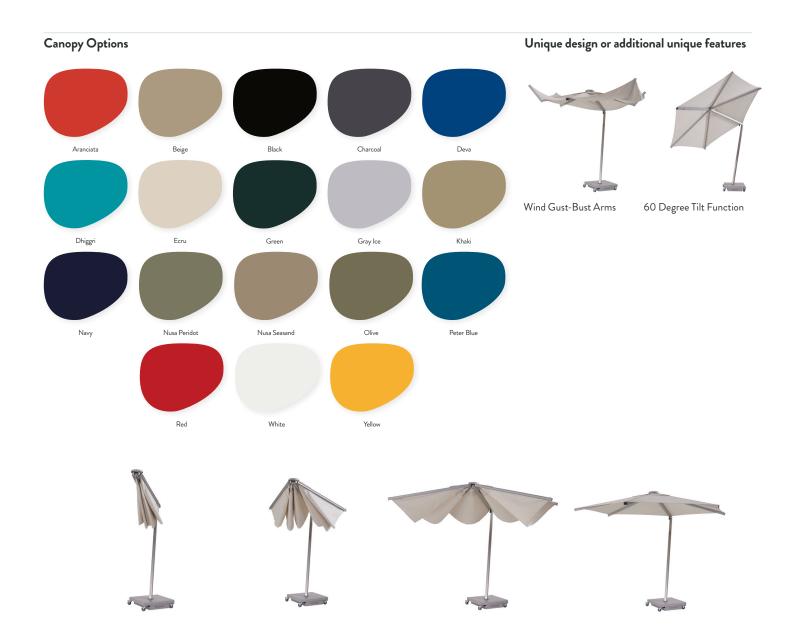

#### Materials

- 316 Stainless Steel Post
- Adonized Aluminum Arms
- Mobile Stainless Steel Base w/casters
- Fabric Canopy

#### Options & Add Ons

- •18 Canopy Colors
- 2 Base Colors