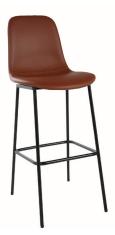

## Avana Barstool

W - 18" D - 21.75" H - 43.5" SH - 30.5" Weight: 21 lbs

<u>Materials</u>: Upholstered shell with metal frame available in Black. Seats available in COM or one of our graded fabrics.

Yardage: 1.5 yds

<u>Features & Benefits:</u> Our Avana Barstool is well built, heavy duty metal structure with stretchers and fully upholstered shell with tapered back. It provides a modern and pleasant design perfect for casual restaurants and bistros. Available in any of our graded fabric or COM.